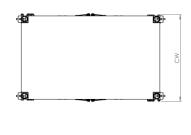

## Technical information:

| (L)1     | .73m X ( <sup>1</sup>                 | W)0.7m                                                           |
|----------|---------------------------------------|------------------------------------------------------------------|
| (CL)1.2  | •                                     | W)0.7m<br>l)0.25m                                                |
| (GL)1.10 | •                                     | /)0.07m<br>l)1.02m                                               |
|          | 1.1m >                                | 〈 0.66m                                                          |
| 0.55m    | 0.63m                                 | 0.7m                                                             |
| 1.55m    | 1.63m                                 | 1.7m                                                             |
| 2.55m    | 2.63m                                 | 2.7m                                                             |
|          |                                       | 200kg                                                            |
|          |                                       | 25kg                                                             |
|          | (CL)1.2<br>(GL)1.10<br>0.55m<br>1.55m | (GL)1.10m X (GW<br>X (GH<br>1.1m X<br>0.55m 0.63m<br>1.55m 1.63m |