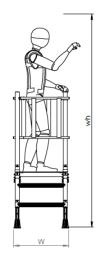

## Technical information:

| (L)1     | .73m X ( <sup>1</sup>                 | W)0.7m                                                           |
|----------|---------------------------------------|------------------------------------------------------------------|
| (CL)1.2  | •                                     | W)0.7m<br>l)0.25m                                                |
| (GL)1.10 | •                                     | /)0.07m<br>l)1.02m                                               |
|          | 1.1m >                                | 〈 0.66m                                                          |
| 0.55m    | 0.63m                                 | 0.7m                                                             |
| 1.55m    | 1.63m                                 | 1.7m                                                             |
| 2.55m    | 2.63m                                 | 2.7m                                                             |
|          |                                       | 200kg                                                            |
|          |                                       | 25kg                                                             |
|          | (CL)1.2<br>(GL)1.10<br>0.55m<br>1.55m | (GL)1.10m X (GW<br>X (GH<br>1.1m X<br>0.55m 0.63m<br>1.55m 1.63m |