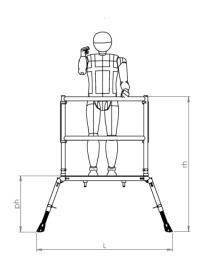

## Technical information:

| (L)1     | .73m X ( <sup>1</sup>                 | W)0.7m                                                           |
|----------|---------------------------------------|------------------------------------------------------------------|
| (CL)1.2  | •                                     | W)0.7m<br>l)0.25m                                                |
| (GL)1.10 | •                                     | /)0.07m<br>l)1.02m                                               |
|          | 1.1m >                                | 〈 0.66m                                                          |
| 0.55m    | 0.63m                                 | 0.7m                                                             |
| 1.55m    | 1.63m                                 | 1.7m                                                             |
| 2.55m    | 2.63m                                 | 2.7m                                                             |
|          |                                       | 200kg                                                            |
|          |                                       | 25kg                                                             |
|          | (CL)1.2<br>(GL)1.10<br>0.55m<br>1.55m | (GL)1.10m X (GW<br>X (GH<br>1.1m X<br>0.55m 0.63m<br>1.55m 1.63m |