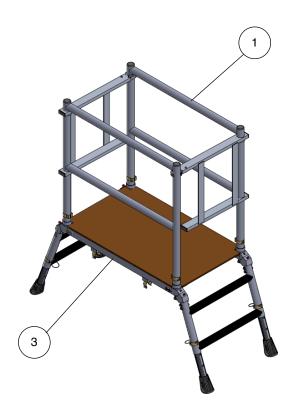

## **Industrial Deck Components**

| Item | Description        | Quantity |
|------|--------------------|----------|
| 1    | Guard Frame        | 2        |
| 2    | Deck               | 1        |
| 3    | Instruction Manual | 1        |