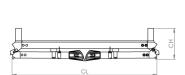

## Technical information:

| (L)1     | .73m X ( <sup>1</sup>                 | W)0.7m                                                           |
|----------|---------------------------------------|------------------------------------------------------------------|
| (CL)1.2  | •                                     | W)0.7m<br>l)0.25m                                                |
| (GL)1.10 | •                                     | /)0.07m<br>l)1.02m                                               |
|          | 1.1m >                                | 〈 0.66m                                                          |
| 0.55m    | 0.63m                                 | 0.7m                                                             |
| 1.55m    | 1.63m                                 | 1.7m                                                             |
| 2.55m    | 2.63m                                 | 2.7m                                                             |
|          |                                       | 200kg                                                            |
|          |                                       | 25kg                                                             |
|          | (CL)1.2<br>(GL)1.10<br>0.55m<br>1.55m | (GL)1.10m X (GW<br>X (GH<br>1.1m X<br>0.55m 0.63m<br>1.55m 1.63m |