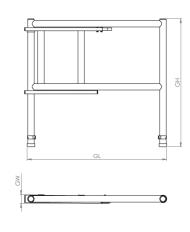

## Technical information:

| (L)1     | .73m X ( <sup>1</sup>                 | W)0.7m                                                           |
|----------|---------------------------------------|------------------------------------------------------------------|
| (CL)1.2  | •                                     | W)0.7m<br>l)0.25m                                                |
| (GL)1.10 | •                                     | /)0.07m<br>l)1.02m                                               |
|          | 1.1m >                                | 〈 0.66m                                                          |
| 0.55m    | 0.63m                                 | 0.7m                                                             |
| 1.55m    | 1.63m                                 | 1.7m                                                             |
| 2.55m    | 2.63m                                 | 2.7m                                                             |
|          |                                       | 200kg                                                            |
|          |                                       | 25kg                                                             |
|          | (CL)1.2<br>(GL)1.10<br>0.55m<br>1.55m | (GL)1.10m X (GW<br>X (GH<br>1.1m X<br>0.55m 0.63m<br>1.55m 1.63m |